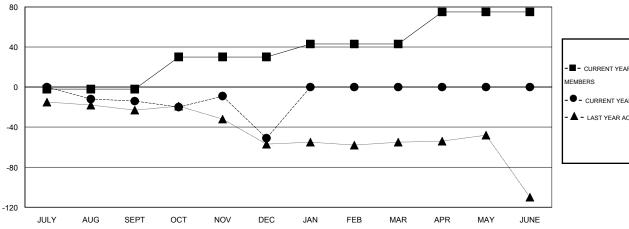

#### GOALS AND ACTUAL MEMBERS CUMULATIVE

| -■-  | CURRENT YEAR GOALS FOR NEW |
|------|----------------------------|
| MEMB | FRS                        |

- CURRENT YEAR ACTUAL MEMBERS

- LAST YEAR ACTUAL MEMBERS